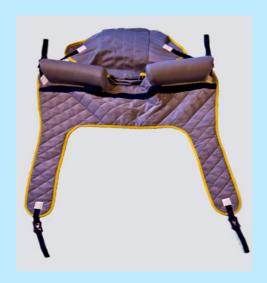

## 4 PT Reusable Hybrid Toileting Hygiene Fullback Sling with Keyhole Clip Sling PART NUMBER FOR ORDERING: PPLARJ71-Size

(Size Shown Medium-Yellow)

| SIZES AND BINDING COLORS | WEIGHT RANGE |
|--------------------------|--------------|
| • Small-Red              | 80-130 LBS   |
| Medium-Yellow            | 120-180 LBS  |
| • Large-Green            | 160-270 LBS  |
| X-Large-Purple           | 250-360 LBS  |
| XX-Large-White           | 350-500 LBS  |